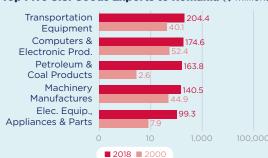

# **U.S. FDI Position in Romania**

00 01 02 03 04 05 06 07 08 09 10 11 12 13 14 15 16 17 18

\$2.6 bn

U.S. Goods Imports from Romania, 2018

Top Five U.S. Goods Imports from Romania (\$ millions)

Foreign direct investment position, historic-cost basis, 2000-2018.

Computers &

...but the U.S. share 8.5% increases to 8.5% when intra-EU trade is excluded from the total.

# Electronic Prod. Primary Metal