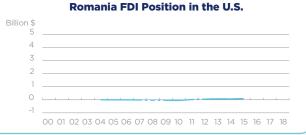

# **U.S. FDI Position in Romania**

00 01 02 03 04 05 06 07 08 09 10 11 12 13 14 15 16 17 18

\$2.6 bn

U.S. Goods Imports from Romania, 2018

Top Five U.S. Goods Imports from Romania (\$ millions)

Foreign direct investment position, historic-cost basis, 2000-2018.

Note: Dotted line indicates that data has been suppressed for a particular year to avoid disclosure of individual company data.

\*Latest year of available data.

Trade in Goods