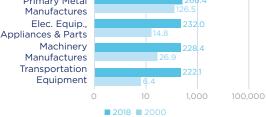

: Dotted line indicates that data has been suppressed for a particular year to avoid disclosure of individual company data.

\*Latest year of available data.

Trade in Goods

## \$1.1 bn

### U.S. Goods Exports to Romania, 2018

1.1% The U.S. supplied 1.1% of Romania's total imports...

...but the U.S. share 4.2% increases to 4.2%

when intra-EU trade is excluded from the total.

The U.S. received 1.9% of the total goods Romania exported to the world

Computers &

...but the U.S. share 8.5% increases to 8.5% when intra-EU trade is excluded from the total.

### Top Five U.S. Goods Exports to Romania (\$ millions)



### Top State Trade Partners Exports of Goods (\$ millions)

149.8 147.6 Louisiana California

137.0 Texas

76.6 49.5 North New York Carolina

# Electronic Prod. Primary Metal



### **Top State Trade Partners Imports of Goods (\$ millions)**

560.1 209.5 Texas South Carolina

203.9 Michigan New York

130.4

128.5 California

# \$1.0 bn

U.S. Services Exports to Romania, 2018

Trade in

U.S. Services Imports from Romania, 2018

\$1.2 bn

Sources: Bureau of Economic Analysis; U.S. Commerce Department; International Monetary Fund; Office of Trade and Economic Analysis.