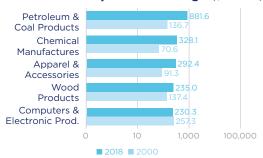

been suppressed for a particular year to avoid disclosure of individual company data.

Trade in

## \$1.6 bn

## **U.S. Goods Exports to Portugal, 2018**

The U.S. supplied 1.9% 1.9% of Portugal's total imports...

...but the U.S. share 7.7% increases to 7.7% when intra-EU trade is excluded from the total

### Top Five U.S. Goods Exports to Portugal (\$ millions)



#### **Top State Trade Partners Exports of Goods (\$ millions)**



2 245.4 Louisiana

161.2 Pennsylvania

93.4 New Jersey

6 72.2 Kansas

## \$3.9 bn

## U.S. Goods Imports from Portugal, 2018

The U.S. received 5.0% of the total goods Portugal exported to the

world...

...but the U.S. share 20.0% increases to 20.0% when intra-EU trade is excluded from the total.

### Top Five U.S. Goods Imports from Portugal (\$ millions)



#### **Top State Trade Partners Imports of Goods (\$ millions)**

a 881.2

New Jersey California

393.5

343.4 New York

4 277.7 South

6 206.2 Texas

\$1.5 bn

**U.S. Services Exports to Portugal, 2018** 



\$2.4 bn

U.S. Services Imports from Portugal, 2018