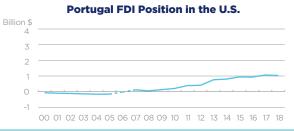

#### Foreign Direct Investment (FDI), 2018 Foreign Direct Investment (FDI), 2018

The investment balance is favored towards Portugal. U.S. direct investment in Portugal totaled \$2.8 billion in 2018, which is largely concentrated in manufacturing, wholesale trade, and professional services. U.S. affiliates employed an estimated 33,597 Portuguese workers in 2018 compared to Portuguese affiliate employment of just 720 Americans. Portugal's direct investment in the U.S. has increased eight-fold since 2009 but decreased 3% in 2018.

Foreign direct investment position, historic-cost basis, 2000-2018.

Note: Dotted line indicates that data has been suppressed for a particular year to avoid disclosure of individual company data.

Trade in