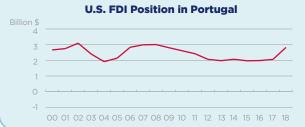

#### Foreign Direct Investment (FDI), 2018 Foreign Direct Investment (FDI), 2018

The investment balance is favored towards Portugal. U.S. direct investment in Portugal totaled \$2.8 billion in 2018, which is largely concentrated in manufacturing, wholesale trade, and professional services. U.S. affiliates employed an estimated 33,597 Portuguese workers in 2018 compared to Portuguese affiliate employment of just 720 Americans. Portugal's direct investment in the U.S. has increased eight-fold since 2009 but decreased 3% in 2018.

Foreign direct investment position, historic-cost basis, 2000-2018.

Note: Dotted line indicates that data has been suppressed for a particular year to avoid disclosure of individual company data.

Trade in