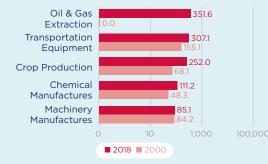

concentrated in manufacturing, wholesale trade, and professional services. U.S. affiliates employed an estimated 33,597 Portuguese workers in 2018 compared to Portuguese affiliate employment of just 720 Americans. Portugal's direct investment in the U.S. has increased eight-fold since 2009 but decreased 3% in 2018.





Foreign direct investment position, historic-cost basis, 2000-2018.

Note: Dotted line indicates that data has been suppressed for a particular year to avoid disclosure of individual company data.

Trade in

## \$1.6 bn

## **U.S. Goods Exports to Portugal, 2018**

The U.S. supplied 1.9% 1.9% of Portugal's total imports...

...but the U.S. share 7.7% increases to 7.7% when intra-EU trade is excluded from the total

### Top Five U.S. Goods Exports to Portugal (\$ millions)



#### **Top State Trade Partners Exports of Goods (\$ millions)**



2 245.4 Louisiana

161.2 Pennsylvania

93.4 New Jersey

6 72.2 Kansas

## \$3.9 bn

## U.S. Goods Imports from Portugal, 2018

The U.S. received 5.0% of the total goods Portugal exported to the

world...

...but the U.S. share 20.0% increases to 20.0% when intra-EU trade is excluded from the total.

### Top Five U.S. Goods Imports from Portugal (\$ millions)



#### **Top State Trade Partners Imports of Goods (\$ millions)**

a 881.2

New Jersey California

393.5

343.4 New York

4 277.7 South

6 206.2 Texas

\$1.5 bn

**U.S. Services Exports to Portugal, 2018** 



\$2.4 bn

U.S. Services Imports from Portugal, 2018