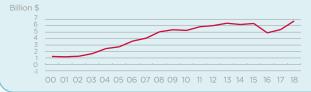

#### **U.S. FDI Position in Czech Republic**

\$6.7 bn Foreign Direct Investment (FDI), 2018

\$112 m

Foreign Direct Investment (FDI), 2016\*

America's investment base in the Czech Republic is small but has risen by one-third over the past ten years to \$6.7 billion in 2018, the highest level on record. Czech Republic FDI in the U.S. amounted to just \$112 million, as of the latest data in 2016. Affiliate employment by U.S. multinationals in the Czech Republic fell moderately in 2016 to 87,000 from 94,000 the prior year. However, this is estimated to have picked up slightly to roughly 89,000 workers in 2018.