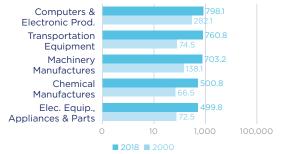

#### **U.S. FDI Position in Czech Republic**



#### **Czech Republic FDI Position in the U.S.**



\$5.0 bn

Foreign direct investment position, historic-cost basis, 2000-2018. \*Latest year of available data.

Trade in

# \$3.0 bn

#### U.S. Goods Exports to Czech Republic, 2018

1.9% The U.S. supplied 1.9% of Czech Republic's total imports...

7.8% ...but the U.S. share increases to 7.8%

total.

when intra-EU trade is excluded from the U.S. Goods Imports from Czech Republic, 2018

The U.S. received 2.0% of the total goods Czech Republic exported to the world...

13.0%

...but the U.S. share increases to 13.0% when intra-EU trade is excluded from the total.

# Top Five U.S. Goods Exports to Czech Republic (\$ millions)



# Top Five U.S. Goods Imports from Czech Republic (\$ millions)



### **Top State Trade Partners Exports of Goods (\$ millions)**



423.3 California Washington Wisconsin New York

339.1

132.6

120.3

## **Top State Trade Partners Imports of Goods (\$ millions)**

533.3 Texas

450.9 South

Carolina

438.9 377.3 California Pennsyl-

195.9 Georgia

\$1.3 bn

Trade in

\$1.6 bn

vania

U.S. Services Imports from Czech Republic, 2018

**U.S. Services Exports to Czech Republic, 2018**