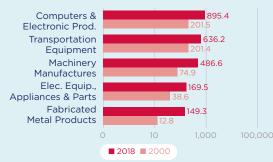

ted to have picked up slightly to roughly 89,000 workers in 2018.

#### **U.S. FDI Position in Czech Republic**



#### **Czech Republic FDI Position in the U.S.**



\$5.0 bn

Foreign direct investment position, historic-cost basis, 2000-2018. \*Latest year of available data.

Trade in

# \$3.0 bn

#### U.S. Goods Exports to Czech Republic, 2018

1.9% The U.S. supplied 1.9% of Czech Republic's total imports...

7.8% ...but the U.S. share increases to 7.8%

total.

when intra-EU trade is excluded from the U.S. Goods Imports from Czech Republic, 2018

The U.S. received 2.0% of the total goods Czech Republic exported to the world...

13.0%

...but the U.S. share increases to 13.0% when intra-EU trade is excluded from the total.

# Top Five U.S. Goods Exports to Czech Republic (\$ millions)



# Top Five U.S. Goods Imports from Czech Republic (\$ millions)



### **Top State Trade Partners Exports of Goods (\$ millions)**



423.3 California Washington Wisconsin New York

339.1

132.6

120.3

## **Top State Trade Partners Imports of Goods (\$ millions)**

533.3 Texas

450.9 South

Carolina

438.9 377.3 California Pennsyl-

195.9 Georgia

\$1.3 bn

Trade in

\$1.6 bn

vania

U.S. Services Imports from Czech Republic, 2018

**U.S. Services Exports to Czech Republic, 2018**