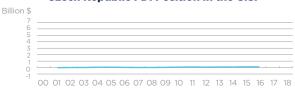

#### **Czech Republic FDI Position in the U.S.**

\$5.0 bn

Foreign direct investment position, historic-cost basis, 2000-2018. \*Latest year of available data.

Trade in

\$6.7 bn Foreign Direct Investment (FDI), 2018

\$112 m

Foreign Direct Investment (FDI), 2016\*

America's investment base in the Czech Republic is small but has risen by one-third over the past ten years to \$6.7 billion in 2018, the highest level on record. Czech Republic FDI in the U.S. amounted to just \$112 million, as of the latest data in 2016. Affiliate employment by U.S. multinationals in the Czech Republic fell moderately in 2016 to 87,000 from 94,000 the prior year. However, this is estimated to have picked up slightly to roughly 89,000 workers in 2018.