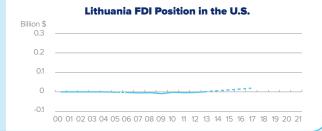

## **U.S. FDI Position in Lithuania** Billion \$ 0.3 00 01 02 03 04 05 06 07 08 09 10 11 12 13 14 15 16 17 18 19 20 21

Foreign direct investment position, historic-cost basis, 2000-2021.

Note: Dotted line indicates that data has been suppressed for a particular year to avoid disclosure of individual company data.

\*Latest year of available data. Negative FDI positions can occur when the loans from the affiliate to the parent company exceed the equity and debt investments from the parent to the affiliate, or if a foreign affiliate incurs sufficiently large losses.