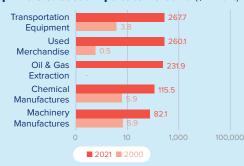

isclosure of individual company data.

\*Latest year of available data. Negative FDI positions can occur when the loans from the affiliate to the parent company exceed the equity and debt investments from the parent to the affiliate, or if a foreign affiliate incurs sufficiently large losses.

### \$1.2 bn

### U.S. Goods Exports to Lithuania, 2021

2.5% The U.S. supplied 2.5% of Lithuania's total imports..

...but the U.S. share increases to 7.9% when intra-EU trade is excluded from the total.

# Trade in

### \$2.1 bn

### U.S. Goods Imports from Lithuania, 2021

The U.S. received 6.3% of the total goods Lithuania exported to the world...

...but the U.S. share increases to 14.7% when intra-EU trade is excluded from the total.

### Top Five U.S. Goods Exports to Lithuania (\$ millions)





### Top Five U.S. Goods Imports from Lithuania (\$ millions)



### Top State Importers of Goods from Lithuania (\$ millions)



\$0.2 bn

U.S. Services Exports to Lithuania, 2021



\$0.1 bn

U.S. Services Imports from Lithuania, 2021