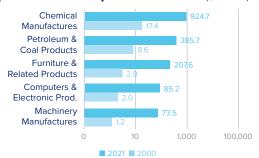

data. Negative FDI positions can occur when the loans from the affiliate to the parent company exceed the equity and debt investments from the parent to the affiliate, or if a foreign affiliate incurs sufficiently large losses.

### \$1.2 bn

### U.S. Goods Exports to Lithuania, 2021

2.5% The U.S. supplied 2.5% of Lithuania's total imports..

...but the U.S. share increases to 7.9% when intra-EU trade is excluded from the total.

# Trade in

### \$2.1 bn

### U.S. Goods Imports from Lithuania, 2021

The U.S. received 6.3% of the total goods Lithuania exported to the world...

...but the U.S. share increases to 14.7% when intra-EU trade is excluded from the total.

### Top Five U.S. Goods Exports to Lithuania (\$ millions)





### Top Five U.S. Goods Imports from Lithuania (\$ millions)



### Top State Importers of Goods from Lithuania (\$ millions)



\$0.2 bn

U.S. Services Exports to Lithuania, 2021



\$0.1 bn

U.S. Services Imports from Lithuania, 2021