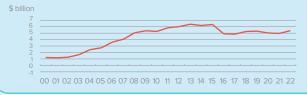

### Foreign Direct Investment (FDI), 2022

America's investment base in the Czech Republic has rebounded in recent years from a relative trough of \$4.8 billion in 2017 to \$5.4 billion in 2022. Czech Republic FDI in the U.S. rose in 2022 but remains comparatively low at almost \$800 million. Similarly, affiliate employment by U.S. multinationals in the Czech Republic was much larger than that of Czech firms in the U.S. Total sales of U.S. foreign affiliates in the Czech Republic were an estimated \$17.4 billion in 2022. U.S. affiliates in the Czech Republic added an estimated \$5.6 billion in value in 2022.

#### **U.S. FDI Position in the Czech Republic**