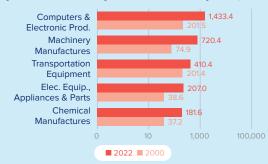

tes in the Czech Republic added an estimated \$5.6 billion in value in 2022.

#### **U.S. FDI Position in the Czech Republic**



#### Czech Republic FDI Position in the U.S.



Foreign direct investment position, historic-cost basis, 2000-2022.

Trade in

## \$3.8 bn

### U.S. Goods Exports to the Czech Republic, 2022

1.6% The U.S. supplied 1.6% of the Czech Republic's total imports...

5.8% ...but the U.S. share increases to 5.8% when

from the total.

## \$7.5 bn

### U.S. Goods Imports from the Czech Republic, 2022

intra-EU trade is excluded

The U.S. received 2.5% of the total goods the Czech Republic exported to the world...

...but the U.S. share increases to 13.7% when intra-EU trade is excluded from the total.

### Top Five U.S. Goods Exports to the Czech Republic (\$millions)



# Top Five U.S. Goods Imports from the Czech Republic (\$millions)



### Top State Exporters of Goods to the Czech Republic (\$millions)



2 423.8 California

173.5 Wisconsin

164.6 New York

6 149.5 Florida

### Top State Importers of Goods from the Czech Republic (\$millions)

a 945.0 541.2 Texas Pennsylvania

2

3 533.1 South Carolina

4 464.7 Ohio

6 409.1 California

\$1.3 bn

U.S. Services Exports to the Czech Republic, 2022



\$1.4 bn

U.S. Services Imports from the Czech Republic, 2022