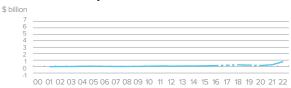

### Foreign Direct Investment (FDI), 2022

America's investment base in the Czech Republic has rebounded in recent years from a relative trough of \$4.8 billion in 2017 to \$5.4 billion in 2022. Czech Republic FDI in the U.S. rose in 2022 but remains comparatively low at almost \$800 million. Similarly, affiliate employment by U.S. multinationals in the Czech Republic was much larger than that of Czech firms in the U.S. Total sales of U.S. foreign affiliates in the Czech Republic were an estimated \$17.4 billion in 2022. U.S. affiliates in the Czech Republic added an estimated \$5.6 billion in value in 2022.

#### Czech Republic FDI Position in the U.S.

Foreign direct investment position, historic-cost basis, 2000-2022.

Trade in