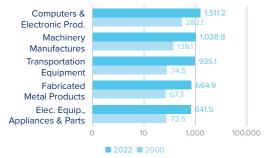

2022.

#### **U.S. FDI Position in the Czech Republic**



#### Czech Republic FDI Position in the U.S.



Foreign direct investment position, historic-cost basis, 2000-2022.

Trade in

## \$3.8 bn

### U.S. Goods Exports to the Czech Republic, 2022

1.6% The U.S. supplied 1.6% of the Czech Republic's total imports...

5.8% ...but the U.S. share increases to 5.8% when

from the total.

## \$7.5 bn

### U.S. Goods Imports from the Czech Republic, 2022

intra-EU trade is excluded

The U.S. received 2.5% of the total goods the Czech Republic exported to the world...

...but the U.S. share increases to 13.7% when intra-EU trade is excluded from the total.

### Top Five U.S. Goods Exports to the Czech Republic (\$millions)



# Top Five U.S. Goods Imports from the Czech Republic (\$millions)



### Top State Exporters of Goods to the Czech Republic (\$millions)



2 423.8 California

173.5 Wisconsin

164.6 New York

6 149.5 Florida

### Top State Importers of Goods from the Czech Republic (\$millions)

a 945.0 541.2 Texas Pennsylvania

2

3 533.1 South Carolina

4 464.7 Ohio

6 409.1 California

\$1.3 bn

U.S. Services Exports to the Czech Republic, 2022



\$1.4 bn

U.S. Services Imports from the Czech Republic, 2022